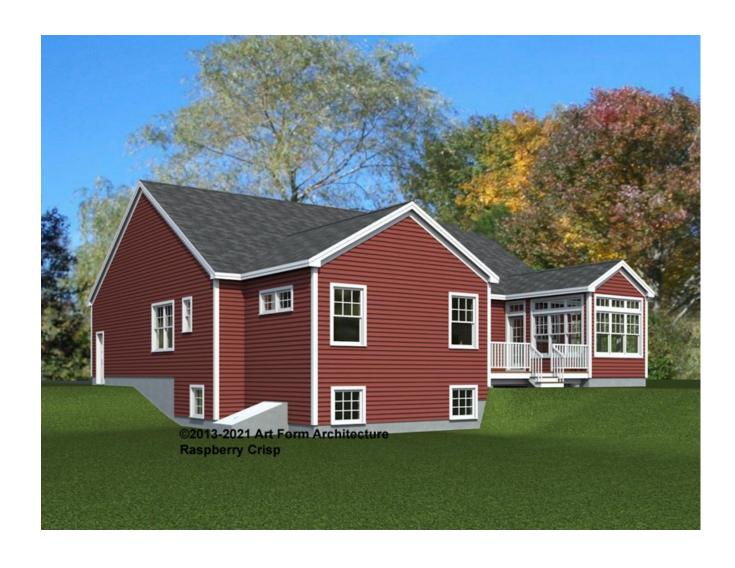

### **Rear Elevation**

Scale: 1/8" = 1'-0"

© 2013-2021 Art Form Architecture, Inc., all rights reserved . You may not build this design without purchasing a license, even if you make changes. This design may have geographic restrictions.