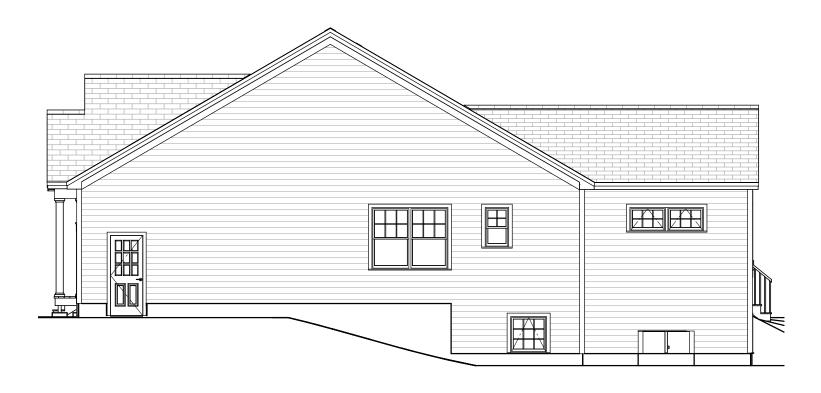

603-431-9559

Right Elevation Scale: 1/8" = 1'-0"

© 2013-2021 Art Form Architecture, Inc., all rights reserved . You may not build this design without purchasing a license, even if you make changes. This design may have geographic restrictions.