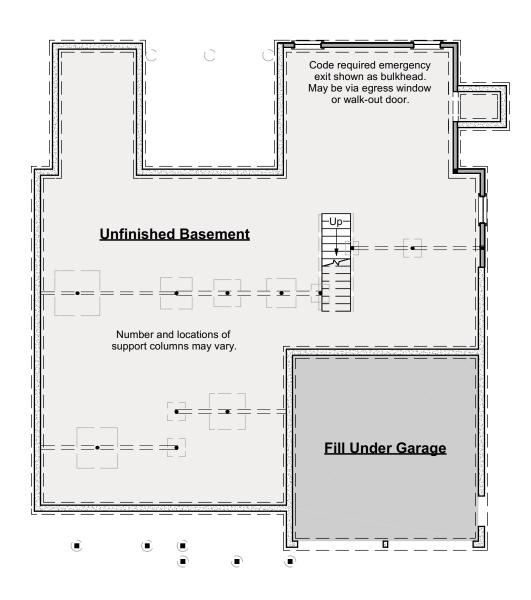

#### **Foundation Plan**

Scale: 3/32" = 1'-0"

© 2013-2021 Art Form Architecture, Inc., all rights reserved . You may not build this design without purchasing a license, even if you make changes. This design may have geographic restrictions.