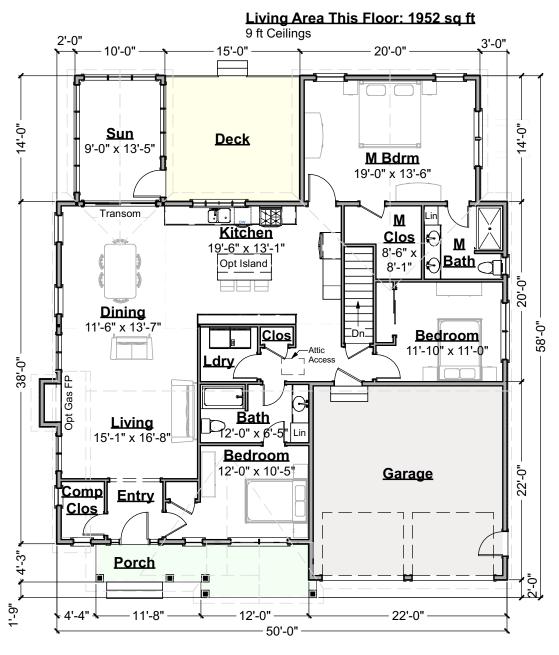

603-431-9559

**First Floor Plan** 

Scale: 3/32" = 1'-0"

© 2013-2021 Art Form Architecture, Inc., all rights reserved . You may not build this design without purchasing a license, even if you make changes. This design may have geographic restrictions.