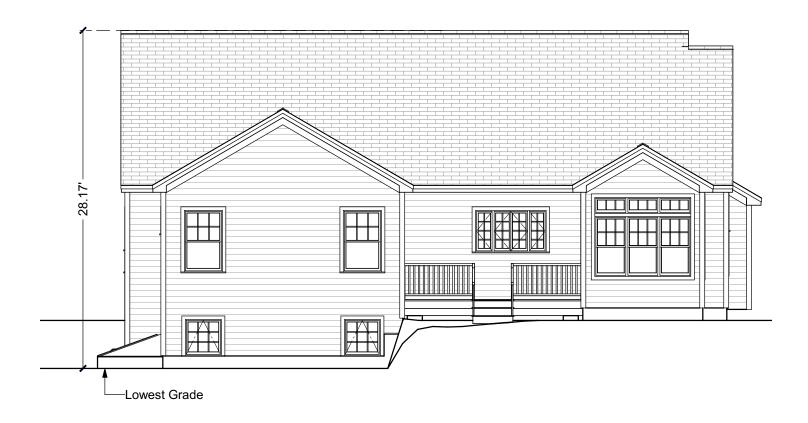

### **Rear Elevation**

Scale: 1/8" = 1'-0"

© 2013-2021 Art Form Architecture, Inc., all rights reserved . You may not build this design without purchasing a license, even if you make changes. This design may have geographic restrictions.